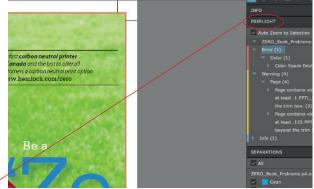

## Preflight

The automated Preflight software inspects the most common miss-alignments occurring in file preparation for offset printing.

You will now inspect your pages for any warnings or errors.

- Click on the thumbnail to view the page in Smart Review.
  Airplane icons on the far left of the screen will indicate a pass →, warning → or fail → status of your pages.
- 2. Click the **Preflight tab** on the right to display the pages with framed items of concern, relating to the Preflight notes.
- 3. Pages with warnings need to be carefully reviewed by you. If any of the warnings require corrections, please re-upload the revised pages.
- 4. Failed pages will have to be corrected and re-uploaded.